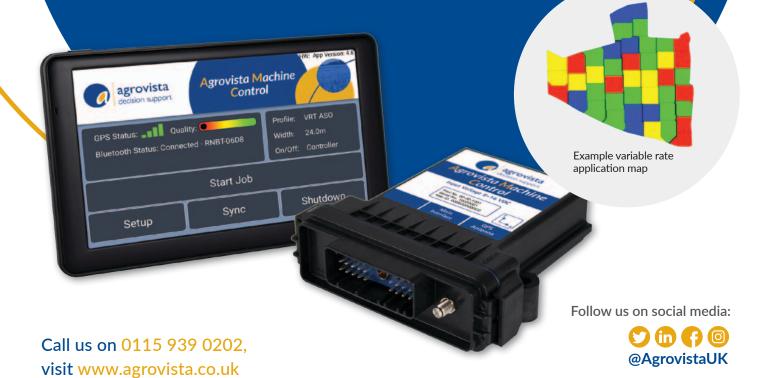

## Agrovista Machine Control

## The Agrovista Machine Control (AMC) is our new GPS system.

Load your variable rate maps and let the AMC take the reins as you drive around the field.

With variable width and adaptive rate control, and an added option for guidance, the AMC is a cost-effective solution for most tractors and applicable equipment.

There is also an option for the AMC variable rate only system.

## **Features**

- Compact 7" LCD display
- Guidance option
- Built-in terrain compensation
- Headland guidance

or speak to your Agrovista agronomist

- Straight line and curve AB lines
- Field area measurement and field recognition
- Wi-Fi and Bluetooth connectivity